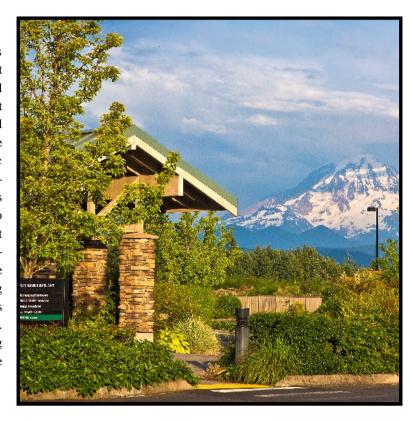

## THE CAMPUS:

Sunrise Medical Campus is the South Sound's premier Class A medical office campus, The campus consists of three, state-of-the-art, medical office buildings comprising a total of 98,815 square feet located on 17 acres of beautifully landscaped lawns, gardens and water fountains. Buildings One and Two are one-story buildings that were constructed in 2004. Building Three is a two-story building that was constructed in 2008. The campus' design includes a pleasing combination of natural rock and wood beam exteriors and beautiful interior finishes within each medical office space. Large double paned windows create exceptional lighting and maximize the campus' unobstructed and majestic views of Mt. Rainier, while the natural wood-framed glass storefront entry doors complete the elegance of the Campus. Sunrise Medical Campus offers a variety of efficient and flexible office spaces with desirable floor plans for small, medium and larger sized medical offices. Buildings One and Two provide individual tenant exterior entrances while Building Three features internal access to tenant spaces from its beautiful two-story glass atrium elevator lobby. Sunrise Medical Campus provides onsite management, engineering, landscaping and security staff, a tenant conference room, an on-site pharmacy, ample on-site storage and the Oasis Café, a boutique breakfast and lunch cafe featuring gourmet meals and pastries that is available for catering tenant events and meetings. Sunrise provides abundant free on-site parking for tenants and their patients at a ratio of 7.4 stalls per 1,000 square feet. The campus offers great access and proximity to the numerous, shops, restaurants and services along Meridian Avenue, north and south-bound SR-167, east and west-bound Highway 512 and multiple transit routes.