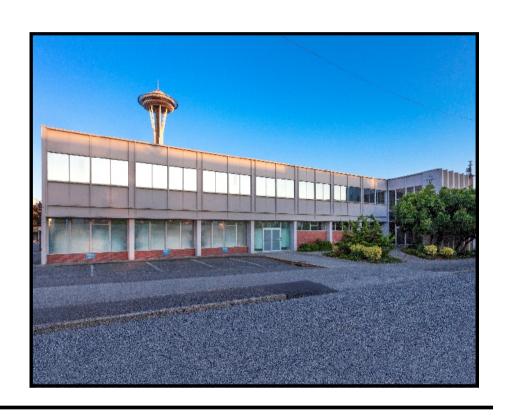

## 203 SIXTH AVENUE NORTH

Seattle, WA 98109

## THE BUILDING:

Constructed in 1959 for GMAC Finance due to its proximity to Seattle's numerous Denny Regrade auto dealerships, the 203 Sixth Avenue Building provides 13,988 square feet of office/flex space on two levels, just one block north of Denny Way and two blocks east of Seattle Center. Renovated in 2002, 203 Sixth Avenue North is the headquarters for the Space Needle Corporation, which has occupied the building since 1986. The building provides a mix of open office work areas, private offices, conference rooms, a kitchen/break room, reception area, storage and assembly space and 9 on-site reserved parking stalls and an additional 10 reserved parking stalls in the adjacent parking lot. The building provides direct access to south and north-bound SR-99.