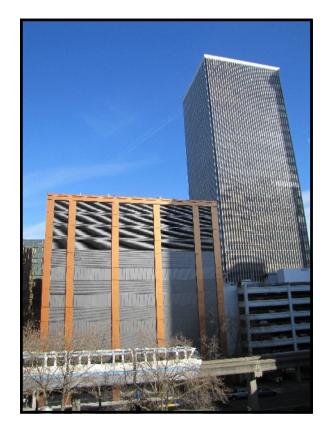

## THE BUILDING:

Completed in 2013, the 2020 Fifth Avenue Data Center is a secure 10-story, 126,000 square foot state of the art data center featuring critical infrastructure supporting 12 MW of power, redundant electrical and mechanical systems, a sky bridge to the Westin Building Exchange and parking for 73 cars. The project repurposed a 1975 seven story parking garage, and was honored as NAIOP's Redevelopment of the Year in 2013 and received the AGC Grand Award for Construction in 2014. A LEED Gold Certified facility, 2020 Fifth Ave is located one block west of Amazon's world headquarters in the exciting Denny Regrade neighborhood and has direct fiber connectivity to the Westin Building Exchange.