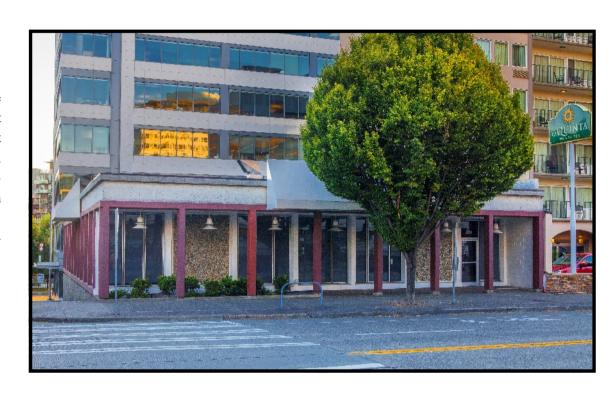

## 2230 EIGHTH AVENUE

## SEATTLE, WA 98121

## THE BUILDING:

Built by the Signal Oil Company in 1965 as an office building, 2230 Eighth Avenue provides 10,100 square feet of highly visible retail space on two levels across the street from Amazon's World Headquarters. Renovated in 2009, the building's 12 foot high ceilings, floor to ceiling windows, wood beamed ceilings, and wide open floor plan provides tenants with great flexibility in floor plan design. 2230 Eighth Avenue's six reserved parking stalls are located on the east side of the building.