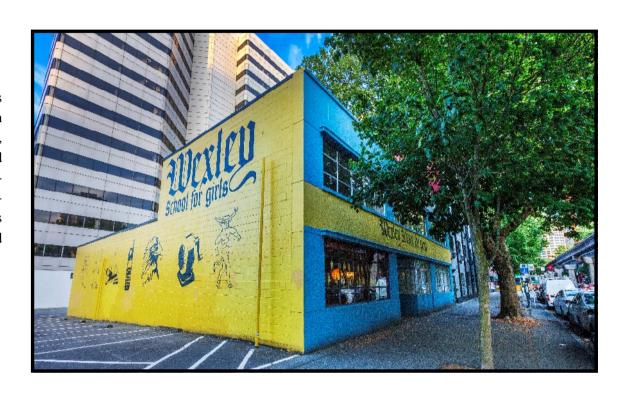

## 2218 FIFTH AVENUE

## SEATTLE, WA 98121

## THE BUILDING:

Built in 1948 by the Sterling Engraving Company for its engraving operations, 2218 Fifth Avenue was renovated in 2007 as creative office space. With 14 foot high ceilings, six reserved parking stalls, and a mix of open and enclosed offices and an upper mezzanine, 2218 Fifth Avenue provides 6,900 square feet of creative office space in the exciting Denny Regrade neighborhood with its numerous restaurants, coffee shops, luxury residential towers and entertainment venues.